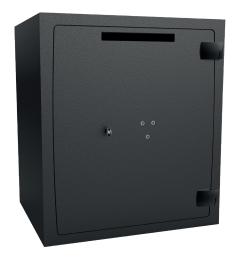

# **Technical specifications**

| Models                                                           |                                    | Complice Tirelire 40 | Complice Tirelire 80 |  |
|------------------------------------------------------------------|------------------------------------|----------------------|----------------------|--|
| Capacity (Litres)                                                |                                    | 43                   | 80                   |  |
| External Dimensions<br>(mm)<br>Hinges projection<br>not included | Height                             | 500                  | 630                  |  |
|                                                                  | Width                              | 455                  | 555                  |  |
|                                                                  | Total width with door open to 180° | 841                  | 1041                 |  |
|                                                                  | Depth (without handle & locks)     | 436                  | 466                  |  |
|                                                                  | Total depth with door open to 90°  | 849                  | 989                  |  |
| Internal dimensions<br>(mm)                                      | Height                             | 400                  | 530                  |  |
|                                                                  | Width                              | 360                  | 460                  |  |
|                                                                  | Clearance width                    | 311                  | 411                  |  |
|                                                                  | Clearance width (door open to 90°) | 270                  | 370                  |  |
|                                                                  | Depth                              | 300                  | 330                  |  |
| Weight (kg)                                                      |                                    | 89                   | 130                  |  |
| Number of doors                                                  |                                    |                      | 1                    |  |
| Deposit slot: LxH (mm)                                           |                                    | 220                  | 220 × 25             |  |

# **Fichet Locks**

A2P-certified locks as per European standards EN 1300:

- ♣ High security MPX mechanical key lock +3 counting cylinders
- \* Nectra electronic lock

Nectra electronic combination lock

### INTERIOR FITTINGS AND OPTIONS

- ◆ 220x25mm deposit slot
- + Anti-fishing device