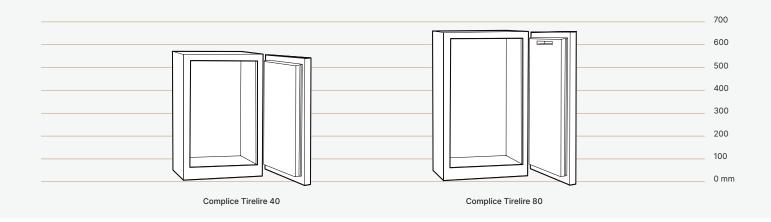

#### CAPACITY

- + 40 litres
- + 80 litres

# **Technical specifications**

| Models                                                           |                                    | Complice Tirelire 40 | Complice Tirelire 80 |  |
|------------------------------------------------------------------|------------------------------------|----------------------|----------------------|--|
| Capacity (Litres)                                                |                                    | 43                   | 80                   |  |
| External Dimensions<br>(mm)<br>Hinges projection<br>not included | Height                             | 500                  | 630                  |  |
|                                                                  | Width                              | 455                  | 555                  |  |
|                                                                  | Total width with door open to 180° | 841                  | 1041                 |  |
|                                                                  | Depth (without handle & locks)     | 436                  | 466                  |  |
|                                                                  | Total depth with door open to 90°  | 849                  | 989                  |  |
| Internal dimensions<br>(mm)                                      | Height                             | 400                  | 530                  |  |
|                                                                  | Width                              | 360                  | 460                  |  |
|                                                                  | Clearance width                    | 311                  | 411                  |  |
|                                                                  | Clearance width (door open to 90°) | 270                  | 370                  |  |
|                                                                  | Depth                              | 300                  | 330                  |  |
| Weight (kg)                                                      |                                    | 89                   | 130                  |  |
| Number of doors                                                  |                                    |                      | 1                    |  |
| Deposit slot: LxH (mm)                                           |                                    | 220                  | 220 × 25             |  |