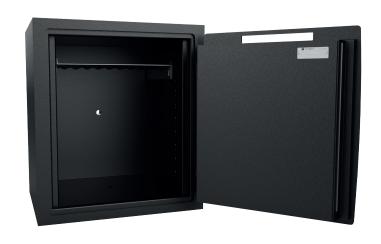

#### PERFORMANCE AND SECURITY

Complice Tirelire safes offer:

- 48mm-thick steel-sheet double walls with an extra-dry mineral composite barrier material between them
- \* Safe door with 87mm-thick full-surface armour
- \*8mm-thick steel bolt
- \* Relocker device automatically triggered in the event of mechanical or thermal (e.g. blow torch) attacks
- Captured key on opening

### INTERIOR FITTINGS AND OPTIONS

- ◆ 220x25mm deposit slot
- + Anti-fishing device