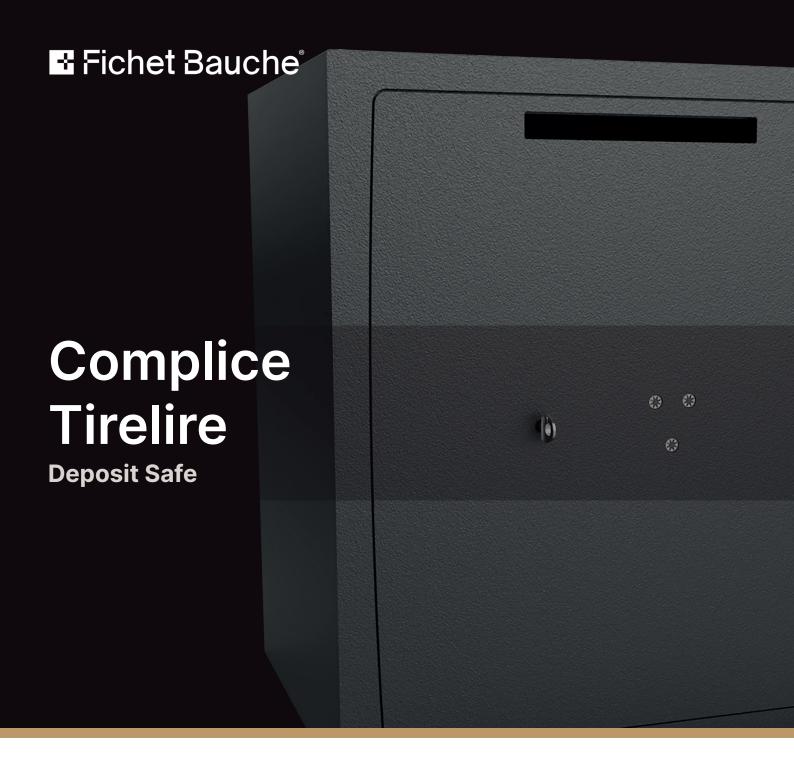

# **COMPLICE TIRELIRE**

## **Deposit Safe**

Complice Tirelire offers a range of safes specifically designed for secure deposit of cash and valuables on professional premises.

## **Product details**

Based on Fichet's Complice range, Complice Tirelire safes deliver a simple, compact and efficient solution for secure deposit of your cash and valuables. They facilitate cash handling and are especially adequate for small retail outlets looking for greater security on premises.