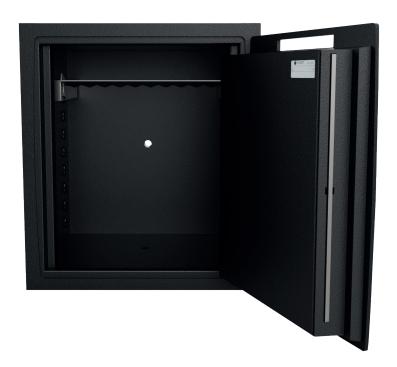

# **Technical specifications**

| Models                                                           |                                    | Complice Tirelire 40 | Complice Tirelire 80 |  |
|------------------------------------------------------------------|------------------------------------|----------------------|----------------------|--|
| Capacity (Litres)                                                |                                    | 43                   | 80                   |  |
| External Dimensions<br>(mm)<br>Hinges projection<br>not included | Height                             | 500                  | 630                  |  |
|                                                                  | Width                              | 455                  | 555                  |  |
|                                                                  | Total width with door open to 180° | 841                  | 1041                 |  |
|                                                                  | Depth (without handle & locks)     | 436                  | 466                  |  |
|                                                                  | Total depth with door open to 90°  | 849                  | 989                  |  |
| Internal dimensions<br>(mm)                                      | Height                             | 400                  | 530                  |  |
|                                                                  | Width                              | 360                  | 460                  |  |
|                                                                  | Clearance width                    | 311                  | 411                  |  |
|                                                                  | Clearance width (door open to 90°) | 270                  | 370                  |  |
|                                                                  | Depth                              | 300                  | 330                  |  |
| Weight (kg)                                                      |                                    | 89                   | 130                  |  |
| Number of doors                                                  |                                    |                      | 1                    |  |
| Deposit slot: LxH (mm)                                           |                                    | 220                  | 220 × 25             |  |

### INTERIOR FITTINGS AND OPTIONS

- ◆ 220x25mm deposit slot
- + Anti-fishing device